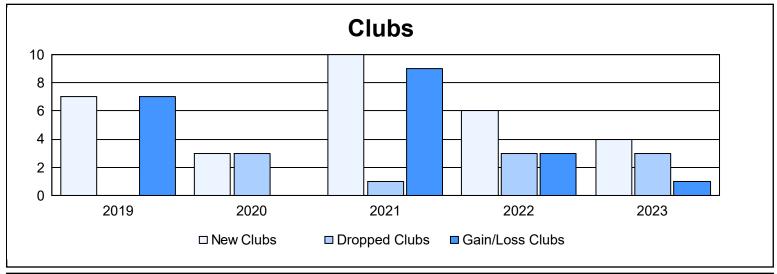

District 316 J As of June 2023 Cumulative

| Year      | New<br>Clubs | Dropped<br>Clubs | Gain/<br>Loss<br>Clubs | New<br>Members | Charter<br>Members | Reinstate<br>Members | Transfer<br>Members | Total<br>Member<br>Added | Total<br>Members<br>Dropped | Gain/<br>Loss<br>Members |
|-----------|--------------|------------------|------------------------|----------------|--------------------|----------------------|---------------------|--------------------------|-----------------------------|--------------------------|
| 2018-2019 | 7            | 0                | 7                      | 71             | 190                | 14                   | 8                   | 283                      | 268                         | 15                       |
| 2019-2020 | 3            | 3                | 0                      | 71             | 82                 | 16                   | 2                   | 171                      | 358                         | -187                     |
| 2020-2021 | 10           | 1                | 9                      | 459            | 251                | 13                   | 3                   | 726                      | 310                         | 416                      |
| 2021-2022 | 6            | 3                | 3                      | 522            | 167                | 22                   | 7                   | 718                      | 363                         | 355                      |
| 2022-2023 | 4            | 3                | 1                      | 281            | 137                | 9                    | 0                   | 427                      | 471                         | -44                      |
| Average   | 6            | 2                | 4                      | 281            | 165                | 15                   | 4                   | 465                      | 354                         | 111                      |