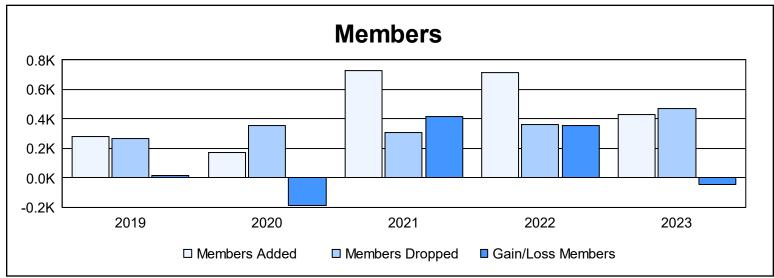

District 316 J As of June 2023 Cumulative

| Year      | New<br>Clubs | Dropped<br>Clubs | Gain/<br>Loss<br>Clubs | New<br>Members | Charter<br>Members | Reinstate<br>Members | Transfer<br>Members | Total<br>Member<br>Added | Total<br>Members<br>Dropped | Gain/<br>Loss<br>Members |
|-----------|--------------|------------------|------------------------|----------------|--------------------|----------------------|---------------------|--------------------------|-----------------------------|--------------------------|
| 2018-2019 | 7            | 0                | 7                      | 71             | 190                | 14                   | 8                   | 283                      | 268                         | 15                       |
| 2019-2020 | 3            | 3                | 0                      | 71             | 82                 | 16                   | 2                   | 171                      | 358                         | -187                     |
| 2020-2021 | 10           | 1                | 9                      | 459            | 251                | 13                   | 3                   | 726                      | 310                         | 416                      |
| 2021-2022 | 6            | 3                | 3                      | 522            | 167                | 22                   | 7                   | 718                      | 363                         | 355                      |
| 2022-2023 | 4            | 3                | 1                      | 281            | 137                | 9                    | 0                   | 427                      | 471                         | -44                      |
| Average   | 6            | 2                | 4                      | 281            | 165                | 15                   | 4                   | 465                      | 354                         | 111                      |